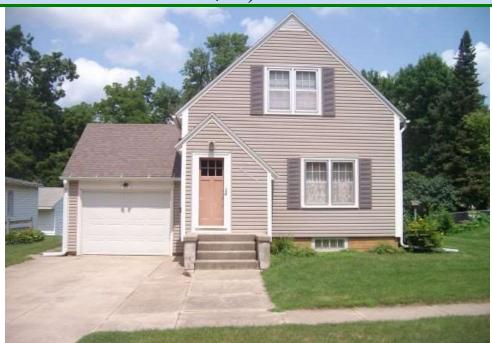

## FOR SALE 2405 6<sup>th</sup> Street Emmetsburg, IA 50536 \$94,500

| Bedrooms<br>2                           | Square Footage<br>1,246 | Bathrooms<br>1 3/4            | Description  This move in ready home features a newer kitchen with a formal dining room. The basement is half finished and has a ¾ bathroom. Great location close to schools, Soper Park, and Five Island Lake. |
|-----------------------------------------|-------------------------|-------------------------------|-----------------------------------------------------------------------------------------------------------------------------------------------------------------------------------------------------------------|
| Garage<br>12' x 18'                     | House Size<br>23' x 28' | Lot Size<br>66' x 132'        |                                                                                                                                                                                                                 |
| Year Built<br>1940                      | Storage Shed            | School District<br>Emmetsburg |                                                                                                                                                                                                                 |
| Basement (Full)<br>300 sq. ft. finished | Heat<br>Natural Gas/FA  | Air Conditioning<br>Central   |                                                                                                                                                                                                                 |
| Taxes<br>\$1,196.00                     | Average Gas<br>\$95.00  | Average Electric<br>\$104.00  |                                                                                                                                                                                                                 |